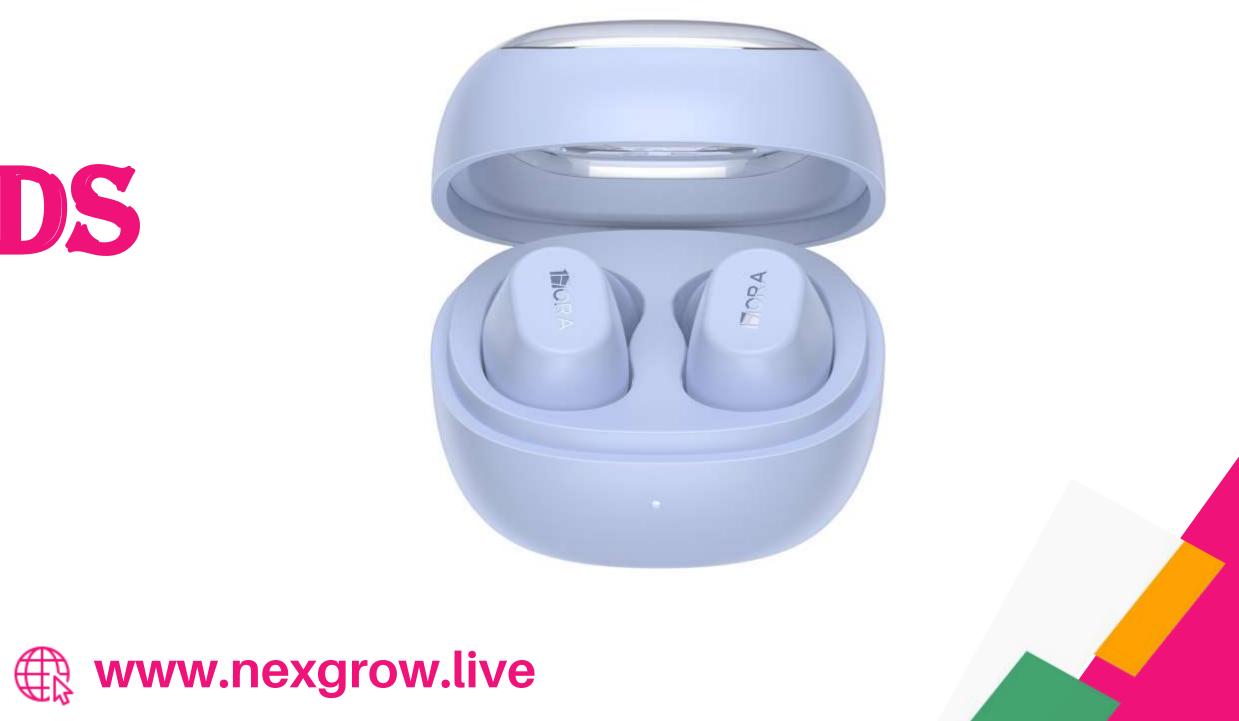

id    |
| 1400 MEMBER  | Androi  |
| 2500 MEMBER  | Lapt    |
| 6000 MEMBER  | Bik     |
| 14000 MEMBER | Family  |
| 25000 MEMBER | Ca      |
| 50000 MEMBER | Hon     |
| www.nexgro   | ow.live |



| ward Item  | Cash Value (Approx) |
|------------|---------------------|
| rolley Bag | ₹2,500              |
| art mobile | ₹5,000              |
| Fridge     | ₹10,000             |
| ndroid TV  | ₹15,000             |
| Laptop     | ₹25,000             |
| Bike       | ₹50,000             |
| amily trip | ₹80,000             |
| Car        | ₹8,00,000           |
| Home       | ₹2,500,000          |
|            |                     |





### **OUR PRODUCT COMING SOON**

# SMART WATCH









### OUR PRODUCT COMING SOON

### SOUND BOX





### **OUR PRODUCT COMING SOON**

### EAR BUDS





### **TERMS & CONDITIONS**

- Minimum withdrawal Rs. 500
- Withdrawal Per Month 1st & 16th Every Month.
- Withdrawal Deduction 5% Service Charge.
- 24 Hours Support
- One email, One Mobile number One-time use







## Thank You

Feel free to reach out for any further discussions or questions.



www.nexgrow.live