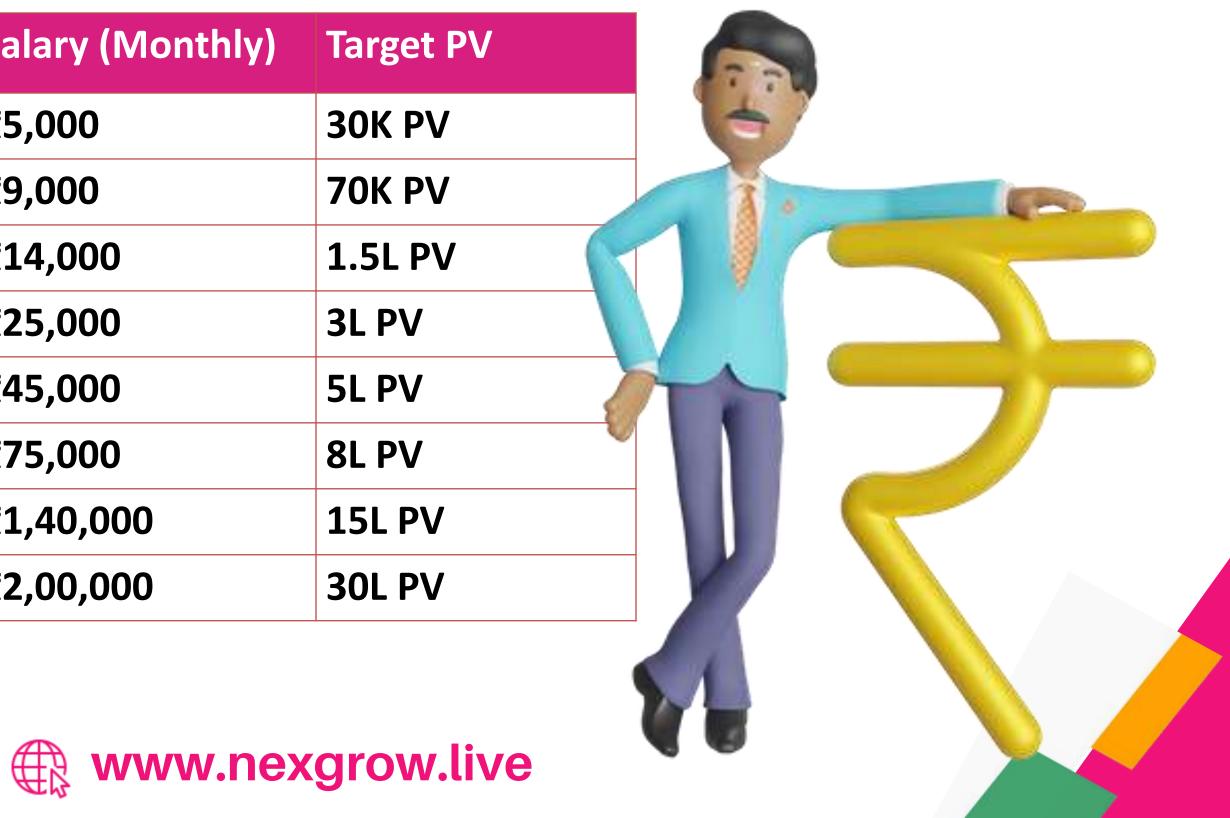

## NEXGROW Monthly Salary Package

| Matching PV  | Salary (Monthly) | Target PV     |
|--------------|------------------|---------------|
| 3,00,000 PV  | ₹5,000           | 30K PV        |
| 8,00,000 PV  | ₹9,000           | 70K PV        |
| 15,00,000 PV | ₹14,000          | 1.5L PV       |
| 30,00,000 PV | ₹25,000          | 3L PV         |
| 60,00,000 PV | ₹45,000          | 5L PV         |
| 1 Cr PV      | ₹75,000          | 8L PV         |
| 2 Cr PV      | ₹1,40,000        | 15L PV        |
| 3 Cr PV      | ₹2,00,000        | <b>30L PV</b> |